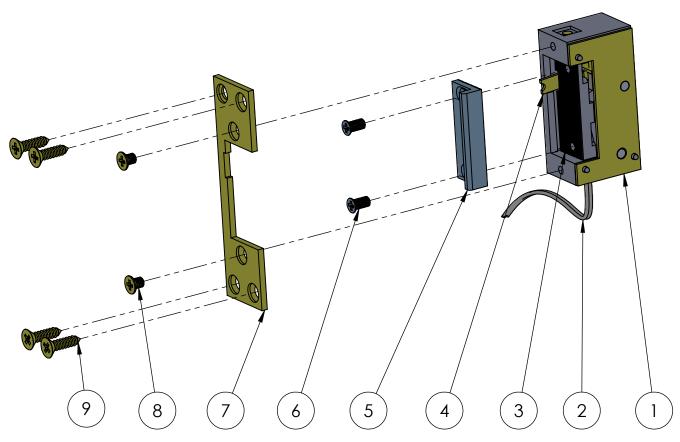

## T705 / T707 ELECTRIC STRIKE (EXPLODED DIAGRAM)

## \* ONLY FOR **1707-XX** MODELS

| 9   | FIXING ELECTRIC LOCK TO DOOR FRAME SCREW          | COMMERCIAL COUNTERSUNK HEAD<br>PARKER #7 x 5/8" | YELLOW ZINC PLATED              | 4   |
|-----|---------------------------------------------------|-------------------------------------------------|---------------------------------|-----|
| 8   | FIXING FACEPLATE TO CASE ELECTRIC<br>LOCK SCREW   | COMMERCIAL COUNTERSUNK HEAD M4 x 6              | YELLOW ZINC PLATED              | 2   |
| 7   | FACEPLATE                                         | SAE 1010 METAL SHEET                            | YELLOW ZINC PLATED              | 1   |
| 6   | ADJUST AND FIXING KEEPER TO STRIKE<br>PLATE SCREW | COMMERCIAL COUNTERSUNK SMALL HEAD<br>M4 x 8     | BLUE ZINC PLATED                | 2   |
| 5   | KEEPER                                            | ZAMAK 5                                         | BLUE ZINC PLATED                | 1   |
| 4   | RELEASE LEVER *                                   | SAE 1010 METAL SHEET                            | YELLOW ZINC PLATED              | 1   |
| 3   | STRIKE PLATE                                      | ZAMAK 5                                         | NATURAL                         | 1   |
| 2   | FEED CABLES                                       | COMMERCIAL COOPER WIRE 1 x 0,16mm2 (AWG 25)     | END TO SOLDER (TINNED)          | 2   |
| 1   | ELECTRIC LOCK                                     | ZAMAK 5 / SAE 1010 METAL SHEET                  | NATURAL / YELLOW ZINC<br>PLATED | 1   |
| No. | PART. NAME                                        | MATERIAL                                        | FINISH                          | QTY |

**BILL OF MATERIAL (BOM)**