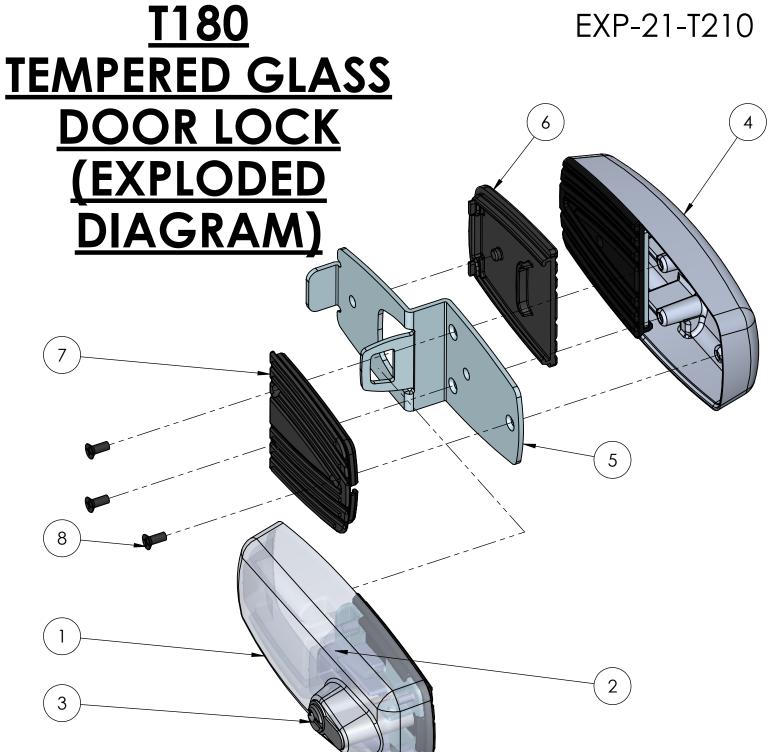

| No. | PART. NAME                                                        | MATERIAL                            | FINISH                 | QTY |
|-----|-------------------------------------------------------------------|-------------------------------------|------------------------|-----|
| 1   | FRONT LOCK PART                                                   | ALUMINUM CASTING                    | ELECTROSTATIC PAINTING | 1   |
| 2   | LATCH                                                             | ZAMAK 5                             | BLUE ZINC PLATED       | 1   |
| 3   | EURO CYLINDER LOCK MULTIPOINT<br>KEYWAY                           | COMMERCIAL                          | NICKEL PLATED          | 1   |
| 4   | REAR LOCK PART                                                    | ALUMINUM CASTING                    | ELECTROSTATIC PAINTING | 1   |
| 5   | "Z" SHEET                                                         | SAE 1010 METAL SHEET                | BLUE ZINC PLATED       | 1   |
| 6   | "Z" SHEET RUBBER [FOR GLASS THK = 3/8" (10mm) & 1/2" (12mm)]      | Santoprene                          | NATURAL (BLACK)        | 1+1 |
| 7   | REAR LOCK PART RUBBER [FOR GLASS THK = 3/8" (10mm) & 1/2" (12mm)] | Santoprene                          | NATURAL (BLACK)        | 1+1 |
| 8   | FIXING "Z" SHEET WITH REAR LOCK PART                              | COMMERCIAL COUNTERSUNK HEAD M4 x 10 | BLACK BLUED            | 3   |

## **BILL OF MATERIAL (BOM)**